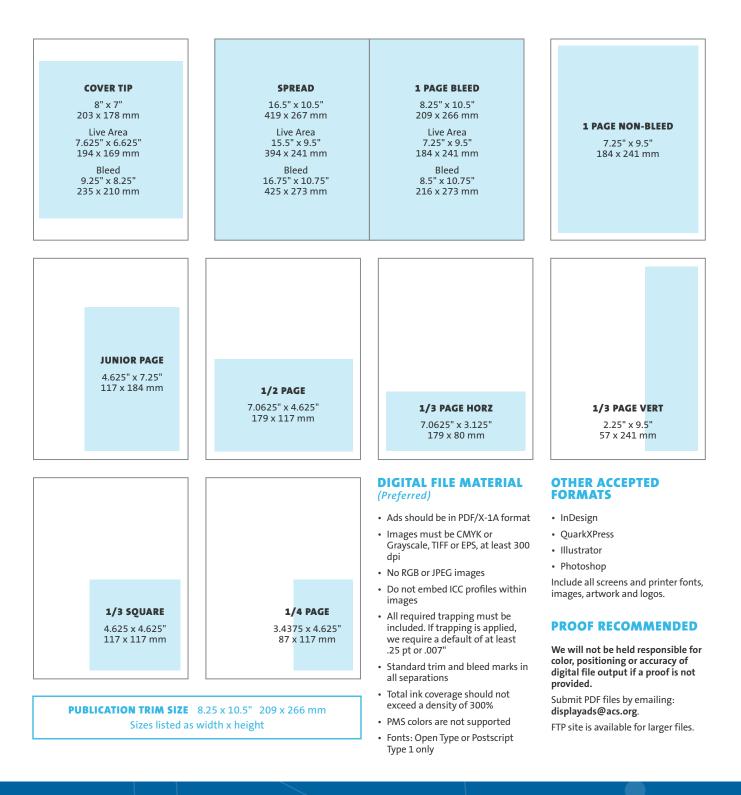

# **c&en** GROUP PRINT ADVERTISING SPECIFICATIONS **PRINT ADVERTISING**



| UNIT | 1 PAGE   | JUNIOR PAGE | 1/2 PAGE | 1/3 PAGE | 1/4 PAGE |
|------|----------|-------------|----------|----------|----------|
| 1X   | \$13,500 | \$9,375     | \$8,000  | \$5,750  | \$4,750  |
| 6X   | \$12,900 | \$8,925     | \$7,500  | \$5,250  | \$4,250  |
| 12X  | \$12,225 | \$8,250     | \$6,500  | \$4,750  | \$3,750  |
| 24X  | \$11,500 | \$7,500     | \$6,000  | \$4,250  | \$3,250  |

\*Ad rates are per insertion in one publication and include 4-color process at no additional charge.

# **COLOR RATES**

PMS color surcharge per unit: \$1,820

## **COVER RATES**

All covers are: \$14,025 Cover rates include space, position, bleed, and 1-color process or 4-color process.

### **INSERT RATES**

 2 PAGES
 \$6,460 per page
 6 PAGES
 \$4,120 per page

 4 PAGES
 \$5,290 per page